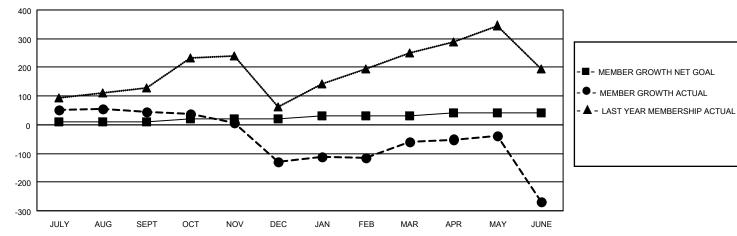

## LOCATION INDIA

District 321 F

Results as of: 6/30/2023

| Clubs                 |               |           |               | Members               |                       |                         |                                                    |
|-----------------------|---------------|-----------|---------------|-----------------------|-----------------------|-------------------------|----------------------------------------------------|
| RESULTS FOR 2022-2023 |               |           |               | RESULTS FOR 2022-2023 |                       |                         |                                                    |
| QUARTER               | NEW CLUB GOAL | NEW CLUBS | DROPPED CLUBS | QUARTER               | ER GROWTH NET<br>GOAL | MEMBER GROWTH<br>ACTUAL | DROPPED<br>MEMBERS ACTUAL<br>(including transfers) |
| JULY/AUG/SEPT         | 2             | 1         | 0             | JULY/AUG/SEPT         | 10                    | 169                     | 100                                                |
| OCT/NOV/DEC           | 2             | 0         | 4             | OCT/NOV/DEC           | 10                    | 35                      | 203                                                |
| JAN/FEB/MAR           | 2             | 0         | 1             | JAN/FEB/MAR           | 10                    | 230                     | 110                                                |
| APR/MAY/JUNE          | 2             | 2         | 0             | APR/MAY/JUNE          | 10                    | 208                     | 395                                                |