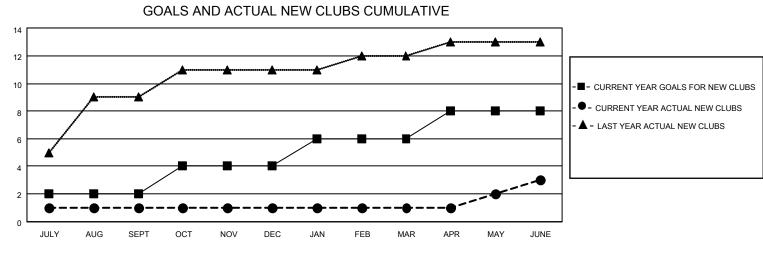

## LOCATION INDIA

District 321 F

Results as of: 6/30/2023

| Clubs                 |               |           |               | Members               |                       |                         |                                                    |
|-----------------------|---------------|-----------|---------------|-----------------------|-----------------------|-------------------------|----------------------------------------------------|
| RESULTS FOR 2022-2023 |               |           |               | RESULTS FOR 2022-2023 |                       |                         |                                                    |
| QUARTER               | NEW CLUB GOAL | NEW CLUBS | DROPPED CLUBS | QUARTER               | ER GROWTH NET<br>GOAL | MEMBER GROWTH<br>ACTUAL | DROPPED<br>MEMBERS ACTUAL<br>(including transfers) |
| JULY/AUG/SEPT         | 2             | 1         | 0             | JULY/AUG/SEPT         | 10                    | 169                     | 100                                                |
| OCT/NOV/DEC           | 2             | 0         | 4             | OCT/NOV/DEC           | 10                    | 35                      | 203                                                |
| JAN/FEB/MAR           | 2             | 0         | 1             | JAN/FEB/MAR           | 10                    | 230                     | 110                                                |
| APR/MAY/JUNE          | 2             | 2         | 0             | APR/MAY/JUNE          | 10                    | 208                     | 395                                                |